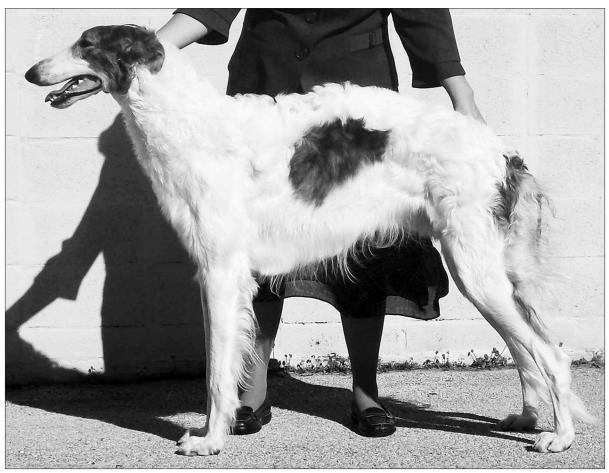

## **Imagine Trojan Horse**

10/23/2008 Breeder(s): William & Peri Neil Male White & Gold-Brindle Sandra L. Simmons 11251 County Road 8170 Rolla, MO 65401-5269 573-762-3825; aldemoorborzoi@hotmail.com

Horse reminded me so much of his sire, I just had to have him. He is a promising young dog with lovely side movement and bone.